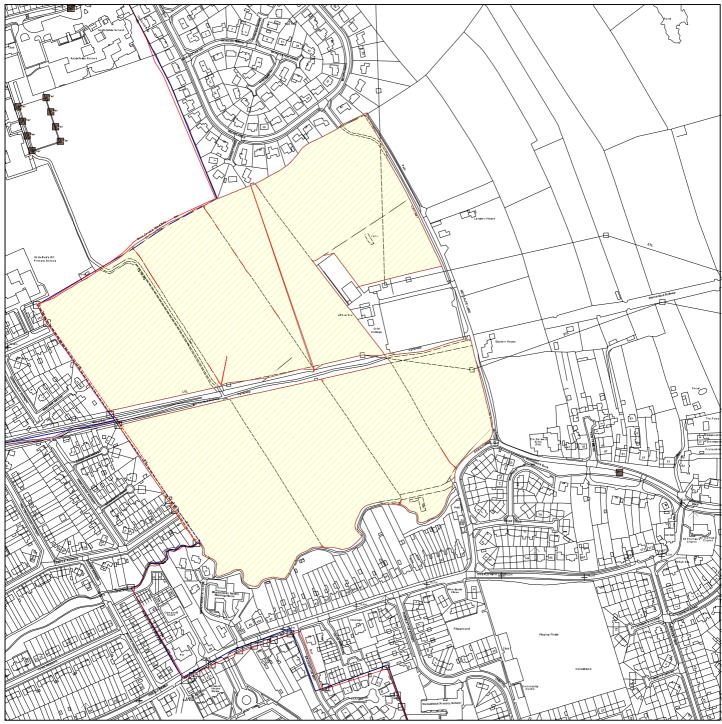

## Land to West of Metcalfe Lane

## 09/01768/FULM

Scale: 1:5000

Reproduced from the Ordnance Survey map with the permission of the Controller of Her Majesty's Stationery Office © Crown Copyright 2000.

Unauthorised reproduction infringes Crown Copyright and may lead to prosecution or civil proceedings.

| Organisation | City of York Council                 |
|--------------|--------------------------------------|
| Department   | Planning and Sustainable Development |
| Comments     | Application Site                     |
| Date         | 07 December 2009                     |
| SLA Number   | Not Set                              |